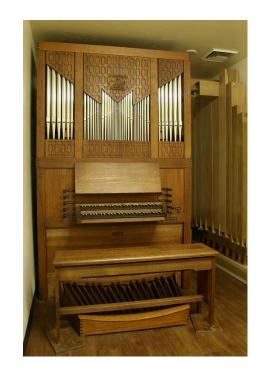

## **BIGELOW OPUS 3** (1981/2017)

## Brigham Young University - Idaho Rexburg, Idaho

2 manuals, 6 voices, 6 ranks

MANUAL I

8 Gedackt (1-12 wood)

4 Præstant

Man. II to Man. I

MANUAL II

8 Gemshorn (1-12 = Ged.)

4 Chimney Flute

Tremulant

**PEDAL** 

16 Subbass (wood)

8 Violoncello Man. I to Pedal

Man. II to Pedal

56/30 notes. Concave radiating pedalboard.

Manual keys: Ebony naturals, bone-plated ebony sharps.

Suspended mechanical key action.

Mechanical stop action.

1981 – Installed at Oklahoma State University (7 stops, including 2' and 1 1/3')

2013 – Removed from OSU in exchange for rebuilt Opus 2

2013-2016 – Tonal and mechanical upgrades

2017 - Installed at Brigham Young University-Idaho